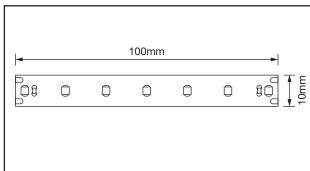

## PRODUCT FEATURES

- Supplied In 60m Rolls Or Bespoke Service
- Maximum 70m Length<sup>†</sup>
- 100mm Cut Point Intervals
- Ideal For Effect Lighting
- Low Consumption Fluorescent Alternative
- Soldered Connection Only
- Ideal For Lighting In Confined Spaces
- Embossed Product Code On LED Strip
- 60 LEDs/m
- Customised Bespoke Service Available

## **TECHNICAL SPECIFICATIONS**

| PRODUCT CODE            | AST08L/30    | AST08L/40    |
|-------------------------|--------------|--------------|
| Rated Power             | 8W/m         | 8W/m         |
| Cut Points              | 100mm        | 100mm        |
| PCB Width               | 10mm         | 10mm         |
| Lumens                  | ≤606lm/m     | ≤648lm/m     |
| Ingress Protection      | IP20         | IP20         |
| Peak Intensity          | 206cd        | 218cd        |
| Switching Cycles        | >15,000      | >15,000      |
| Lifetime                | 30,000 Hrs   | 30,000 Hrs   |
| CRI                     | >90          | >90          |
| Operating Temperature   | 20°C ~ +40°C | 20°C ~ +40°C |
| Beam Angle              | 120°         | 120°         |
| SCDM                    | <6           | <6           |
| LED/M                   | 60           | 60           |
| CCT                     | 3000K        | 4000K        |
| Reel Length             | 60m          | 60m          |
| Max Run Single End Feed | 35m          | 35m          |
| Max Run Double End Feed | 70m          | 70m          |
| Guarantee               | 2 Years      | 2 Years      |
|                         |              |              |