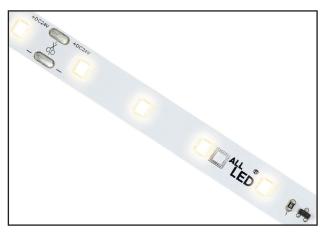

## AST08L

8W/m 24V Ultra Long Length LED Strip

## PRODUCT FEATURES

- Supplied In 60m Rolls Or Bespoke Service
- Maximum 70m Length<sup>†</sup>
- 100mm Cut Point Intervals
- Ideal For Effect Lighting
- Low Consumption Fluorescent Alternative
- Soldered Connection Only
- Ideal For Lighting In Confined Spaces
- Embossed Product Code On LED Strip
- 60 LEDs/m
- Customised Bespoke Service Available